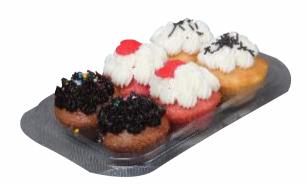

# PASTRIES & DESSERTS

|                                 |            | ~ < |
|---------------------------------|------------|-----|
| BLACK FOREST                    | 1 PC (60g) | 60  |
| WHITE FOREST                    | 1 PC (60g) | 60  |
| DUTCH TRUFFLE                   | 1 PC (60g) | 75  |
| RED VELVET                      | 1 PC (60g) | 85  |
| BUTTERSCOTCH                    | 1 PC (60g) | 70  |
| CHOCOLATE CHIPS                 | 1 PC (60g) | 75  |
| BLACK OUT                       | 1 PC (60g) | 85  |
| BROWNIES                        | 1 PC (80g) | 60  |
| SWEET DOUGHNUTS (PACK OF 2 PCS) | 2 PC       | 50  |
| CUPCAKE COMBO ( PACK OF 6 PCS)  | 6 PC       | 99  |
| CHOCOLATE BALL                  | 1 PC       | 30  |