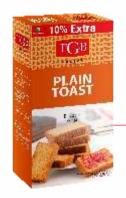

## TOAST / RUSKS

**PLAIN TOAST** 200g ₹<sub>40</sub>

**WHEAT TOAST** 200g ₹<sub>50</sub>

**MILK TOAST** 200g ₹<sub>50</sub>

**JEERA TOAST** 200g ₹<sub>50</sub>

10% Extra

**TUTTY FRUITY TOAST** 200g ₹<sub>50</sub>