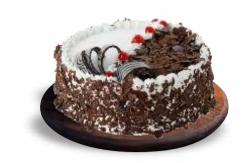

### **CAKES**

| BLACK FOREST    | 500g | 350 |
|-----------------|------|-----|
| WHITE FOREST    | 500g | 350 |
| DUTCH TRUFFLE   | 500g | 400 |
| RED VELVET      | 500g | 425 |
| BUTTERSCOTCH    | 500g | 400 |
| CHOCOLATE CHIPS | 500g | 400 |
| BLACK OUT       | 500g | 425 |
| HAMMER CAKE     | 450g | 600 |
|                 |      |     |