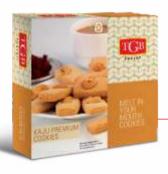

# COOKIES

KAJU (PREMIUM)

200g ₹120

COCONUT ALMOND COOKIES

200g 7120

JAM DROP 200g ₹120

HONEY N OATS - TIN
150g 7135

KESAR PISTA CRUNCHIES
250g ₹275