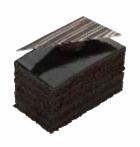

# PASTRIES & DESSERTS

|                                 |            | ~ < |
|---------------------------------|------------|-----|
| BLACK FOREST                    | 1 PC (60g) | 60  |
| WHITE FOREST                    | 1 PC (60g) | 60  |
| DUTCH TRUFFLE                   | 1 PC (60g) | 75  |
| RED VELVET                      | 1 PC (60g) | 85  |
| BUTTERSCOTCH                    | 1 PC (60g) | 70  |
| CHOCOLATE CHIPS                 | 1 PC (60g) | 75  |
| BLACK OUT                       | 1 PC (60g) | 85  |
| BROWNIES                        | 1 PC (80g) | 60  |
| SWEET DOUGHNUTS (PACK OF 2 PCS) | 2 PC       | 50  |
| CUPCAKE COMBO ( PACK OF 6 PCS)  | 6 PC       | 99  |
| CHOCOLATE BALL                  | 1 PC       | 30  |