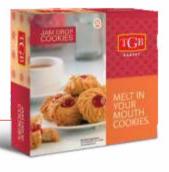

# COOKIES

KAJU (PREMIUM)

200g ₹120

COCONUT ALMOND COOKIES

200g 7120

JAM DROP 200g ₹120

HONEY N OATS - TIN
150g 7135

KESAR PISTA CRUNCHIES
250g ₹275