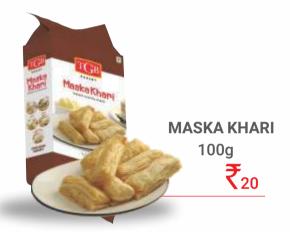

#### **KHARI**

PLAIN KHARI 200g ₹60

METHI KHARI
200g ₹70

WHEAT KHARI 200g ₹70

> JEERA KHARI 200g ₹70

MASALA KHARI
200g ₹70

YOUR COMPLETE BAKERY NOW AT YOUR DOORSTEP! HOME DELIVERY Call: 99090 01022