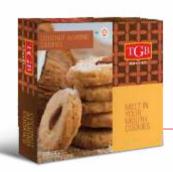

# COOKIES

KAJU (PREMIUM)

200g ₹120

COCONUT ALMOND COOKIES

200g 7120

JAM DROP 200g ₹120

HONEY N OATS - TIN
150g 7135

KESAR PISTA CRUNCHIES
250g ₹275