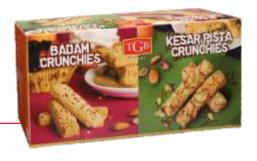

# COOKIES

KAJU (PREMIUM)

200g ₹120

COCONUT ALMOND COOKIES

200g 7120

JAM DROP 200g ₹120

HONEY N OATS - TIN
150g 7135

KESAR PISTA CRUNCHIES
250g ₹275

CHOCOLATE CHIPS- TIN

150g ₹135

BADAM CRUNCHIES 250g 7275

KESAR PISTA AND BADAM CRUNCHIES (COMBO PACK)

YOUR COMPLETE BAKERY NOW AT YOUR DOORSTEP! HOME DELIVERY Call: 99090 01022