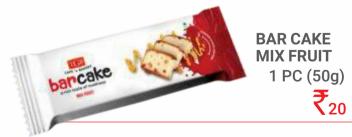

# POCKET FRIENDLY TREATS

BAR CAKE CHOCOLATE 1 PC (50g)

₹<sub>20</sub>

\*Shelf Life Differs per product (Refer the package)

YOUR COMPLETE BAKERY NOW AT YOUR DOORSTEP!

HOME DELIVERY Call: 99090 01022