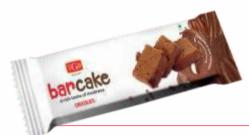

# POCKET FRIENDLY TREATS

BAR CAKE CHOCOLATE 1 PC (50g)

₹<sub>20</sub>

\*Shelf Life Differs per product (Refer the package)

YOUR COMPLETE BAKERY NOW AT YOUR DOORSTEP!

HOME DELIVERY Call: 99090 01022